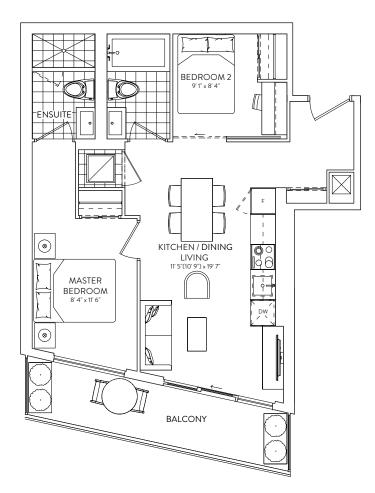

2 BEDROOM 2 BATHROOM

653 SF. BALCONY 102 SF.

## 

FLOORS 8-10, 12-24

This plan is not to scale and is subject to architectural review and revision. The number of units per level and the number of floors may be reduced or increased at the vendor's sole discretion without notice. The purchaser acknowledges that the actual unit purchased may be a reverse layout to the plan shown. All materials, percentions, and the reduced or increased at the vendor's sole discretion without to change without notice in order to comply with building the conditions and municipal, structural, vendor and/or architectural requirements. Actual ling areas may vary from flooring area stated. Floor encylection buildes are not the plan shown can be measured and may vary in accordance with Bulletin #22 published by the Tarion Warranty Corporation. Buildeads are not shown on this plan and may be located in areas of the Unit as required to provide venting and mechanical systems. Blacknies, Frareas and Patios, if any, are exclusive usc common elements shown for display purposes only and buildencias, and the subject to change without notice. Window location, size and type may vary without notice. The length, width and directional position of the flooring are for illustration purposes only and may vary without notice. E&O.E.