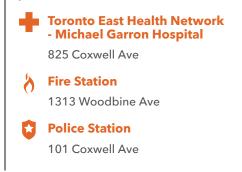

# SAFETY

With safety facilities in the area, help is always close by. Facilities near this home include a fire station, a hospital, and a police station within 2.76km.