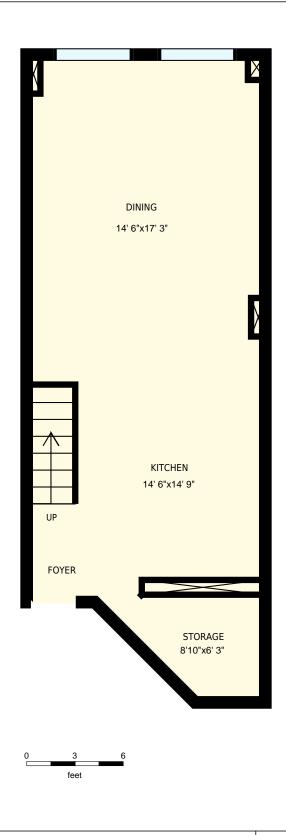

| Unit 7 6 Bar                   | tlett Ave, Tor                                        | PREPARED FOR: |                           |
|--------------------------------|-------------------------------------------------------|---------------|---------------------------|
| Main floor                     |                                                       |               |                           |
| Interior Area<br>Exterior Area | 540 sq. ft<br>592 sq. ft                              | Included Area | PREPARED ON:<br>Jul, 2016 |
|                                | or areas must be considered appleasurement please see |               |                           |