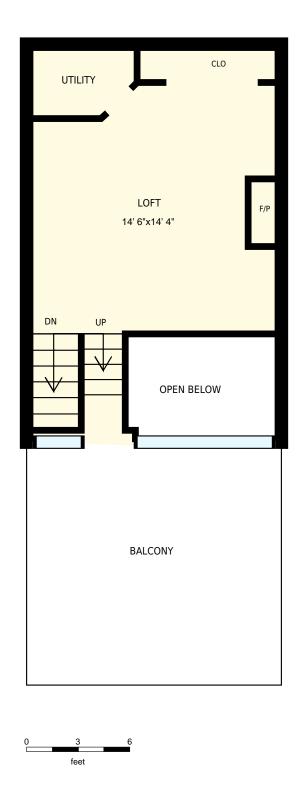

| Unit 7 6 Bar                   | tlett Ave, Tor                                          | PREPARED FOR: |                           |
|--------------------------------|---------------------------------------------------------|---------------|---------------------------|
| 3                              |                                                         |               |                           |
| Interior Area<br>Exterior Area | 279 sq. ft<br>317 sq. ft                                | Included Area | PREPARED ON:<br>Jul, 2016 |
|                                | or areas must be considered ap<br>easurement please see |               |                           |