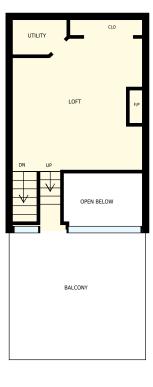

| Unit 7 6 Bar                   | tlett Ave, Tor                                          | PREPARED FOR: |                           |
|--------------------------------|---------------------------------------------------------|---------------|---------------------------|
| 3                              |                                                         |               |                           |
| Interior Area<br>Exterior Area | 279 sq. ft<br>317 sq. ft                                | Included Area | PREPARED ON:<br>Jul, 2016 |
|                                | or areas must be considered ap<br>easurement please see |               |                           |