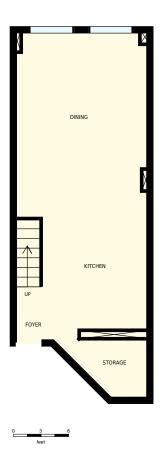

| Unit 7 6 Bar                   | tlett Ave, Tor                                        | PREPARED FOR: |                           |
|--------------------------------|-------------------------------------------------------|---------------|---------------------------|
| Main floor                     |                                                       |               |                           |
| Interior Area<br>Exterior Area | 540 sq. ft<br>592 sq. ft                              | Included Area | PREPARED ON:<br>Jul, 2016 |
|                                | or areas must be considered appleasurement please see |               |                           |