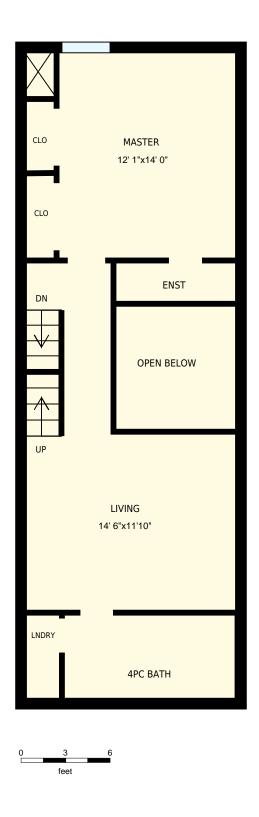

| Unit 7 6 Bar                   | tlett Ave, Tor                                           | PREPARED FOR: |                           |  |
|--------------------------------|----------------------------------------------------------|---------------|---------------------------|--|
| 2nd floor                      |                                                          |               |                           |  |
| Interior Area<br>Exterior Area | 643 sq. ft<br>700 sq. ft                                 | Included Area | PREPARED ON:<br>Jul, 2016 |  |
|                                | or areas must be considered ap<br>leasurement please see |               |                           |  |