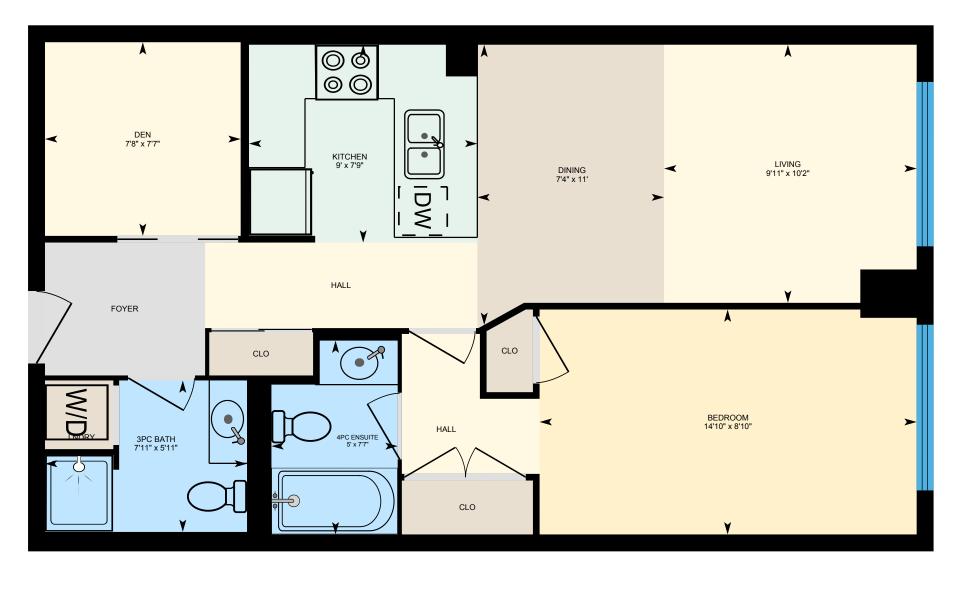

# 304-109 Front St E, Toronto, ON

Main FloorTotal Exterior Area 732 sq ftTotal Interior Area 659 sq ft

0 3 6

PREPARED: Aug, 2020

⊡iGUIDE

White regions are excluded from total floor area. All room dimensions and floor areas must be considered approximate and are subject to independent verification. For method of measurement please see https://youriguide.com/measure/.

#### **Room Measurements**

Only major rooms are listed. Some listed rooms may be excluded from total interior floor area (e.g. garage). Room dimensions are largest length and width; parts of room may be smaller. Room area is not always equal to product of length and width.

#### **Main Building**

MAIN FLOOR 3pc Bath: 5'11" x 7'11" 4pc Ensuite: 7'7" x 5' Bedroom: 8'10" x 14'10" Den: 7'7" x 7'8" Dining: 11' x 7'4" Kitchen: 7'9" x 9' Living: 10'2" x 9'11"