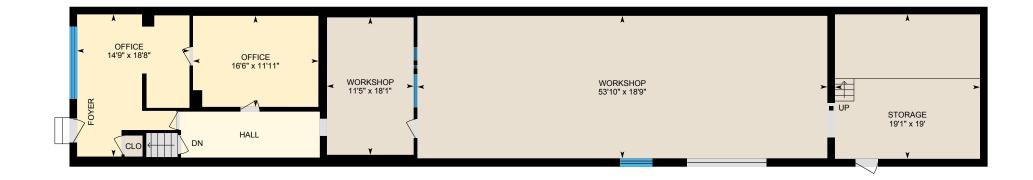

# 23 Musgrave St, Toronto, ON

Main Floor Total Exterior Area 2493 sq ft Total Interior Area 2213 sq ft

PREPARED: Jul, 2020

White regions are excluded from total floor area. All room dimensions and floor areas must be considered approximate and are subject to independent verification. For method of measurement please see https://youriguide.com/measure/.

#### **Main Building**

MAIN FLOOR Office: 11'11" x 16'6" Office: 18'8" x 14'9" Storage: 19' x 19'1" Workshop: 18'9" x 53'10" Workshop: 18'1" x 11'5"

#### Main Building

MAIN FLOOR Interior Area: 2213 sq ft Perimeter Wall Length: 279 ft Perimeter Wall Thickness: 12.0 in Exterior Area: 2493 sq ft

BASEMENT (Below Grade) Interior Area: 158 sq ft Perimeter Wall Length: 65 ft Perimeter Wall Thickness: 12.0 in Exterior Area: 223 sq ft