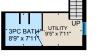

# 23 Musgrave St, Toronto, ON

BasementTotal Exterior Area 223 sq ftTotal Interior Area 158 sq ft

PREPARED: Jul, 2020

White regions are excluded from total floor area. All room dimensions and floor areas must be considered approximate and are subject to independent verification. For method of measurement please see https://youriguide.com/measure/.

#### BASEMENT

3pc Bath: 8'9" x 7'11" Utility: 9'5" x 7'11"

#### Main Building

MAIN FLOOR Interior Area: 2213 sq ft Perimeter Wall Length: 279 ft Perimeter Wall Thickness: 12.0 in Exterior Area: 2493 sq ft

BASEMENT (Below Grade) Interior Area: 158 sq ft Perimeter Wall Length: 65 ft Perimeter Wall Thickness: 12.0 in Exterior Area: 223 sq ft