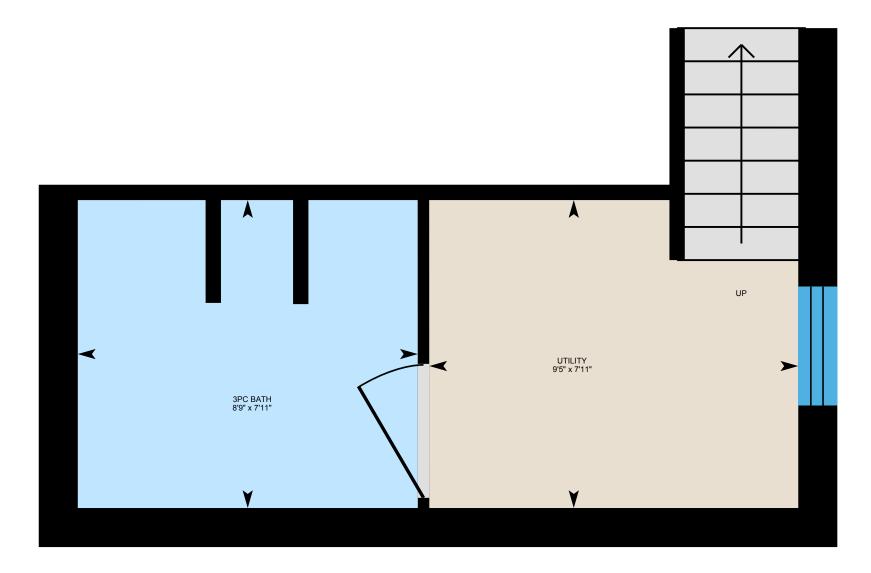

# 23 Musgrave St, Toronto, ON

BasementTotal Exterior Area 223 sq ftTotal Interior Area 158 sq ft

PREPARED: Jul, 2020

White regions are excluded from total floor area. All room dimensions and floor areas must be considered approximate and are subject to independent verification. For method of measurement please see https://youriguide.com/measure/.

#### BASEMENT

3pc Bath: 8'9" x 7'11" Utility: 9'5" x 7'11"