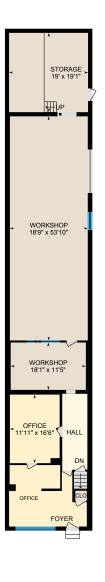

# 23 Musgrave St, Toronto, ON

Main Floor Total Exterior Area 2493 sq ft Total Interior Area 2213 sq ft

PREPARED: Jul, 2020

White regions are excluded from total floor area. All room dimensions and floor areas must be considered approximate and are subject to independent verification. For method of measurement please see https://youriguide.com/measure/.

#### **Main Building**

MAIN FLOOR Office: 11'11" x 16'6" Office: 18'8" x 14'9" Storage: 19' x 19'1" Workshop: 18'9" x 53'10" Workshop: 18'1" x 11'5"

#### Main Building

MAIN FLOOR Interior Area: 2213 sq ft Perimeter Wall Length: 279 ft Perimeter Wall Thickness: 12.0 in Exterior Area: 2493 sq ft

BASEMENT (Below Grade) Interior Area: 158 sq ft Perimeter Wall Length: 65 ft Perimeter Wall Thickness: 12.0 in Exterior Area: 223 sq ft