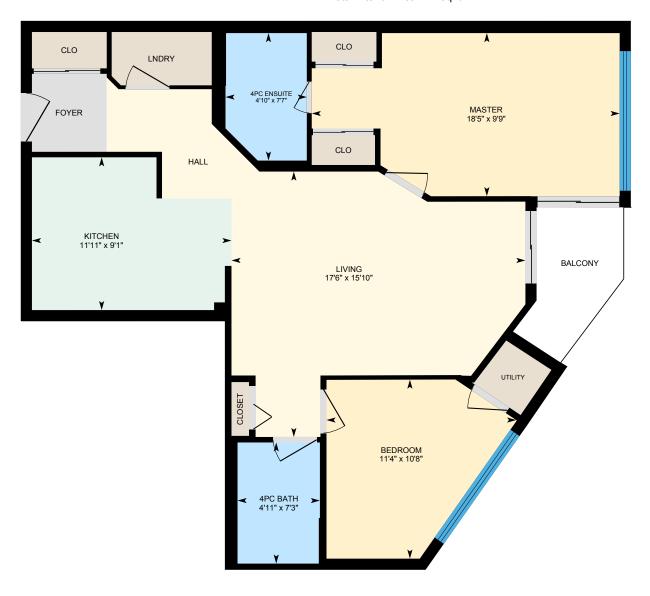

# 312-897 Sheppard Ave W, Toronto, ON

Main Floor Total Exterior Area 863 sq ft
Total Interior Area 774 sq ft

#### **Room Measurements**

Only major rooms are listed. Some listed rooms may be excluded from total interior floor area (e.g. garage). Room dimensions are largest length and width; parts of room may be smaller. Room area is not always equal to product of length and width.

#### Main Building

#### MAIN FLOOR

4pc Bath: 7'3" x 4'11" 4pc Ensuite: 7'7" x 4'10" Bedroom: 10'8" x 11'4" Kitchen: 9'1" x 11'11" Living: 15'10" x 17'6" Master: 9'9" x 18'5"

Customer Name: Michelle Walker

Customer Company: RE/MAX Hallmark Realty Ltd.

#### MAIN FLOOR

Interior Area: 774 sq ft

Perimeter Wall Length: 134 ft Perimeter Wall Thickness: 8.0 in

Exterior Area: 863 sq ft